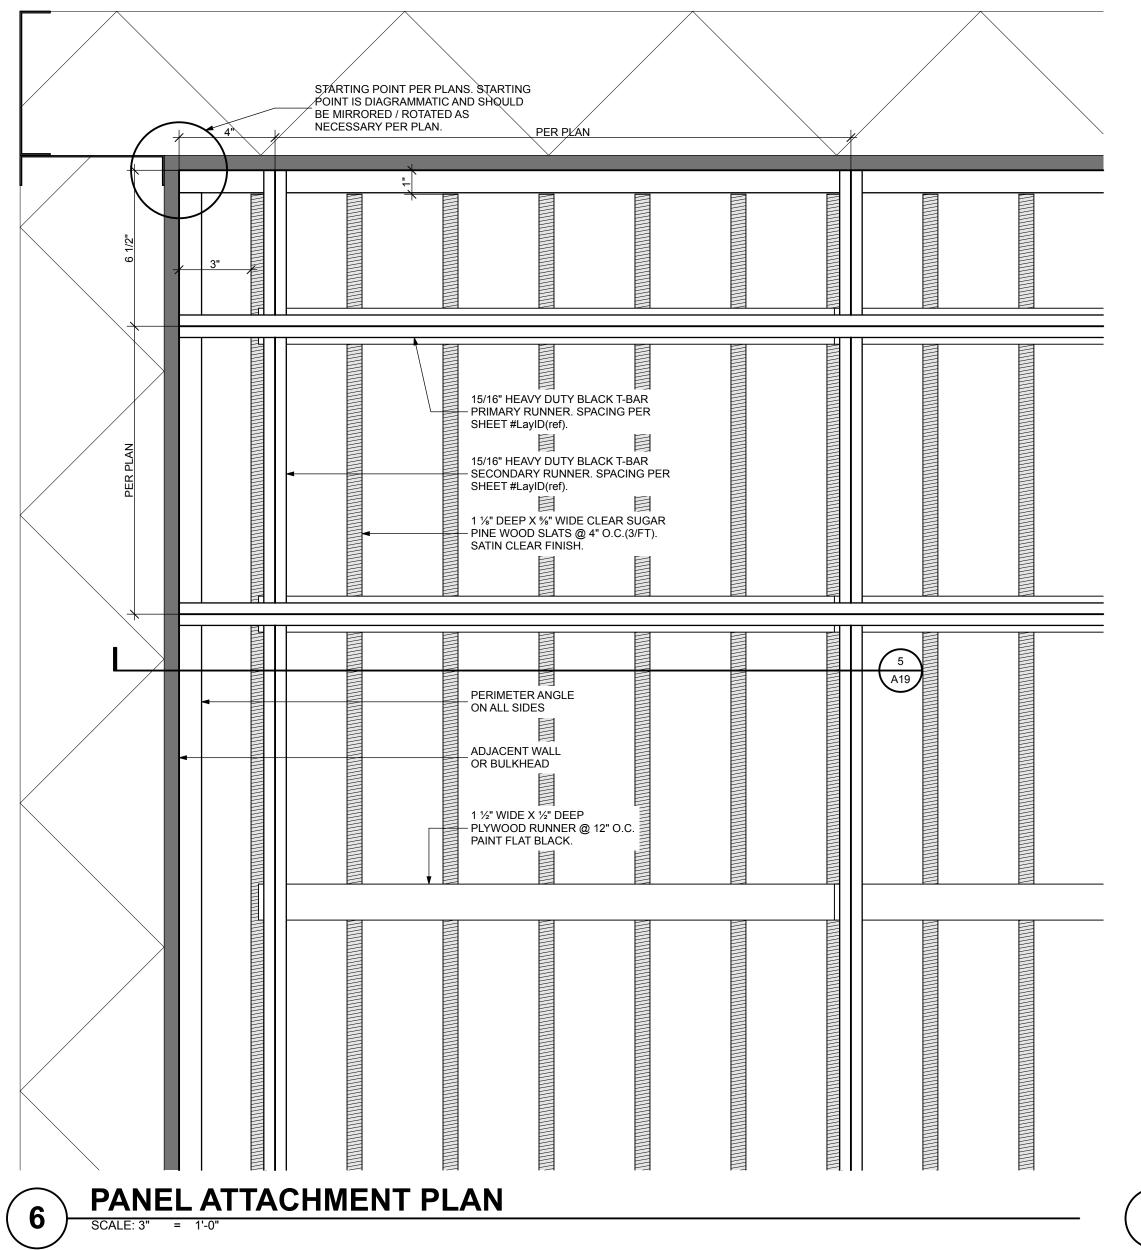

### PANEL ATTACHMENT SECTION

#### **SLAT CEILING NOTES**

- 1. STARTING POINT ON SLAT CEILING PLANS DENOTES WHERE T-BAR LAYOUT IS TO BEGIN. REFER TO 6/A19.
- 2. DIMENSIONS ON SLAT CEILING PLANS ARE TO CENTER OF T-BAR. VERIFY IN FIELD. RUNNERS NOT SHOWN FOR CLARITY.
- 3. LENGTH OF PANELS TO BE HELD 1" OFF ALL WALLS AND FROM ADJACENT PANELS.
- 4. WIDTH OF PANELS TO BE HELD OFF WALL AND ATTACHED TO ADJACENT PANEL PER 6/A19. 5. PREFABRICATED PANELS TO BE CONSTRUCTED PER 4/A19.
- 6. SLAT ENDS ARE NOT TO CANTILEVER MORE THAN 6" PAST RUNNER.
- 7. TYPICAL 3 MEMBERS/FT SLAT PANEL HAS 71.5% OPENNESS