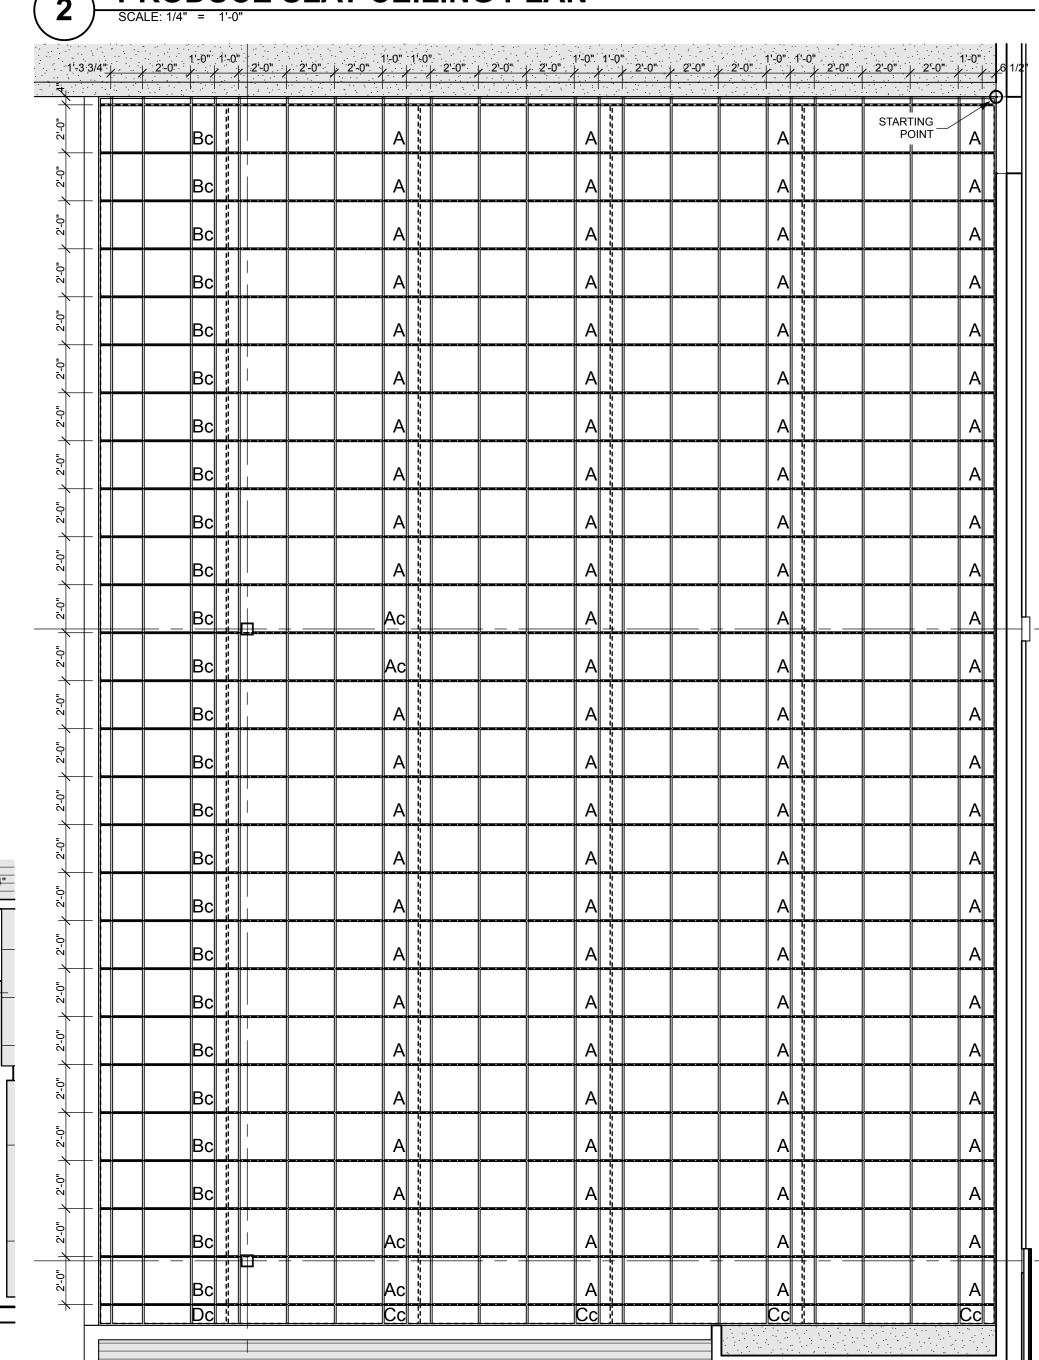

#### **SLAT CEILING NOTES**

- 1. STARTING POINT ON SLAT CEILING PLANS DENOTES WHERE T-BAR LAYOUT IS TO BEGIN. REFER TO 6/A19.
- 2. DIMENSIONS ON SLAT CEILING PLANS ARE TO CENTER OF T-BAR. VERIFY IN FIELD. RUNNERS NOT SHOWN FOR CLARITY.
- 3. LENGTH OF PANELS TO BE HELD 1" OFF ALL WALLS AND FROM ADJACENT PANELS.
- 4. WIDTH OF PANELS TO BE HELD OFF WALL AND ATTACHED TO ADJACENT PANEL PER 6/A19. 5. PREFABRICATED PANELS TO BE CONSTRUCTED PER 4/A19.
- 6. SLAT ENDS ARE NOT TO CANTILEVER MORE THAN 6" PAST RUNNER.
- 7. TYPICAL 3 MEMBERS/FT SLAT PANEL HAS 71.5% OPENNESS

| CEILING PANEL MATRIX                                                                   |          |     |    |     |    |    |   |    |   |    |
|----------------------------------------------------------------------------------------|----------|-----|----|-----|----|----|---|----|---|----|
| ROOM                                                                                   | А        | Ac  | Ae | Aec | В  | Вс | С | Сс | D | Dc |
| PRODUCE CEILING COUNT                                                                  | 48       | 3   | 2  | 1   |    |    |   |    |   |    |
| VITAMIN CEILING COUNT                                                                  | 96       | 4   |    |     |    | 25 |   | 4  |   | 1  |
| COMMUNITY CEILING COUNT                                                                |          |     |    |     | 24 | 21 |   |    |   | 2  |
| TOTAL                                                                                  | 144      | 7   | 2  | 1   | 24 | 46 | 0 | 4  | 0 | 3  |
| LEGEND:                                                                                |          |     |    |     |    |    |   |    |   |    |
| 'A' - PANEL LAYOUT. RE: 4/A19<br>'c' - CUSTOM CUT PANEL. VERIF'<br>'e' - END CONDITION | Y IN FIE | LD. |    |     |    |    |   |    |   |    |

## COMMUNITY ROOM SLAT CEILING SCALE: 1/4" = 1'-0"