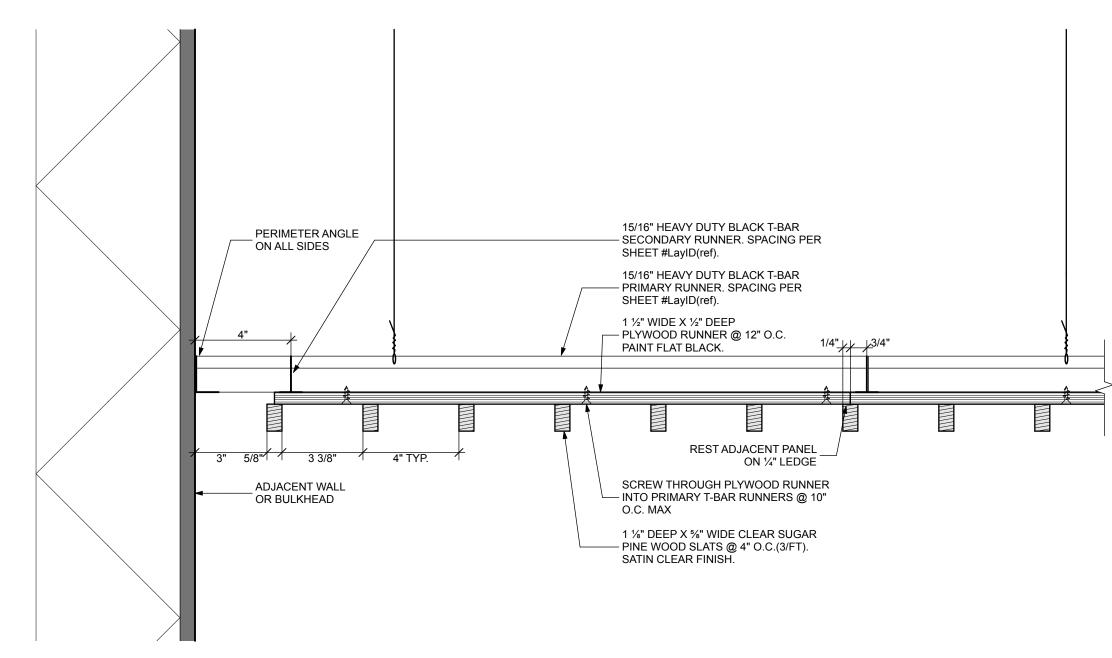

### PANEL ATTACHMENT SECTION

#### **SLAT CEILING NOTES**

- 1. STARTING POINT ON SLAT CEILING PLANS DENOTES WHERE T-BAR LAYOUT IS TO BEGIN. REFER TO 6/A19.
- 2. DIMENSIONS ON SLAT CEILING PLANS ARE TO CENTER OF T-BAR. VERIFY IN FIELD. RUNNERS NOT SHOWN FOR CLARITY.
- 3. LENGTH OF PANELS TO BE HELD 1" OFF ALL WALLS AND FROM ADJACENT PANELS.
- 4. WIDTH OF PANELS TO BE HELD OFF WALL AND ATTACHED TO ADJACENT PANEL PER 6/A19. 5. PREFABRICATED PANELS TO BE CONSTRUCTED PER 4/A19.
- 6. SLAT ENDS ARE NOT TO CANTILEVER MORE THAN 6" PAST RUNNER.
- 7. TYPICAL 3 MEMBERS/FT SLAT PANEL HAS 71.5% OPENNESS