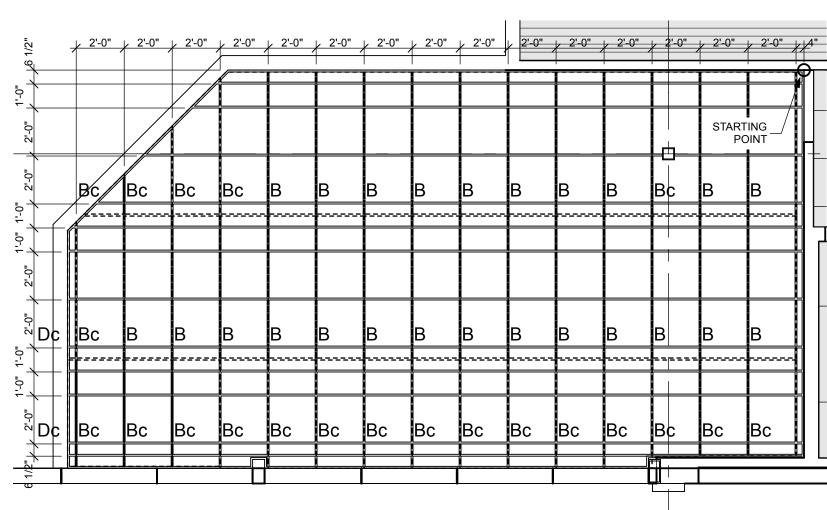

| CEILING PANEL MATRIX                                                                   |          |     |    |     |    |    |   |    |   |    |
|----------------------------------------------------------------------------------------|----------|-----|----|-----|----|----|---|----|---|----|
| ROOM                                                                                   | А        | Ac  | Ae | Aec | В  | Вс | С | Сс | D | Dc |
| PRODUCE CEILING COUNT                                                                  | 48       | 3   | 2  | 1   |    |    |   |    |   |    |
| VITAMIN CEILING COUNT                                                                  | 96       | 4   |    |     |    | 25 |   | 4  |   | 1  |
| COMMUNITY CEILING COUNT                                                                |          |     |    |     | 24 | 21 |   |    |   | 2  |
| TOTAL                                                                                  | 144      | 7   | 2  | 1   | 24 | 46 | 0 | 4  | 0 | 3  |
| LEGEND:                                                                                |          |     |    |     |    |    |   |    |   |    |
| 'A' - PANEL LAYOUT. RE: 4/A19<br>'c' - CUSTOM CUT PANEL. VERIF'<br>'e' - END CONDITION | Y IN FIE | LD. |    |     |    |    |   |    |   |    |

## COMMUNITY ROOM SLAT CEILING SCALE: 1/4" = 1'-0"

# PRODUCE SLAT CEILING PLAN SCALE: 1/4" = 1'-0"

**VITAMINS SLAT CEILING** 

COPYRIGHT 2013 This document is an instrument of service, and as such, remains the property of the Architect. Permission for use of this document is limited and can be extended only by written agreement with vega architecture llc