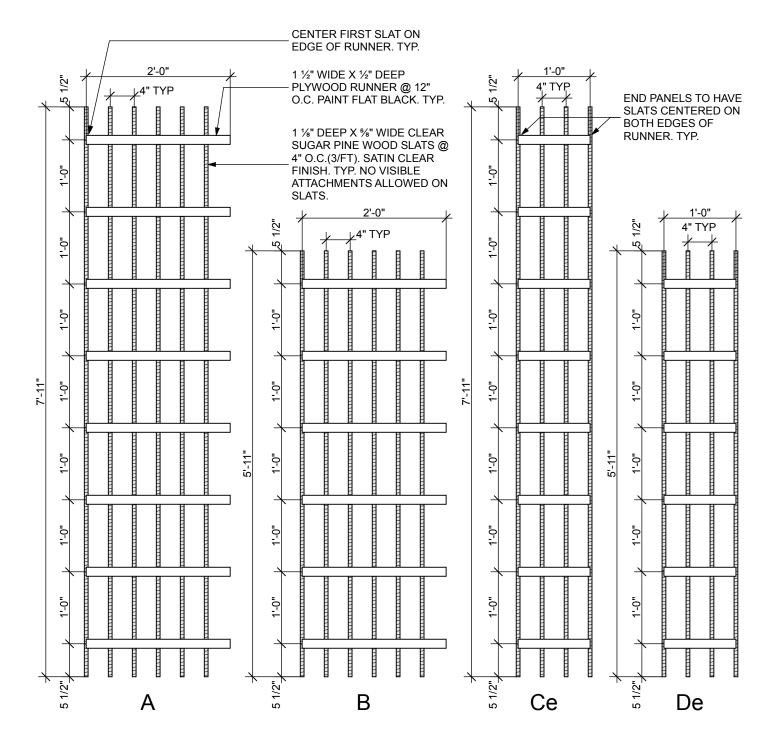

#### **SLAT CEILING NOTES**

- 1. STARTING POINT ON SLAT CEILING PLANS DENOTES WHERE T-BAR LAYOUT IS TO BEGIN. REFER TO 6/A19.
- 2. DIMENSIONS ON SLAT CEILING PLANS ARE TO CENTER OF T-BAR. VERIFY IN FIELD. RUNNERS NOT SHOWN FOR CLARITY.
- 3. LENGTH OF PANELS TO BE HELD 1" OFF ALL WALLS AND FROM ADJACENT PANELS.
- 4. WIDTH OF PANELS TO BE HELD OFF WALL AND ATTACHED TO ADJACENT PANEL PER 6/A19. 5. PREFABRICATED PANELS TO BE CONSTRUCTED PER 4/A19.
- 6. SLAT ENDS ARE NOT TO CANTILEVER MORE THAN 6" PAST RUNNER.
- 7. TYPICAL 3 MEMBERS/FT SLAT PANEL HAS 71.5% OPENNESS

| CEILING PANEL MATRIX                                                                   |          |     |    |     |    |    |   |    |   |    |
|----------------------------------------------------------------------------------------|----------|-----|----|-----|----|----|---|----|---|----|
| ROOM                                                                                   | А        | Ac  | Ae | Aec | В  | Вс | С | Сс | D | Dc |
| PRODUCE CEILING COUNT                                                                  | 48       | 3   | 2  | 1   |    |    |   |    |   |    |
| VITAMIN CEILING COUNT                                                                  | 96       | 4   |    |     |    | 25 |   | 4  |   | 1  |
| COMMUNITY CEILING COUNT                                                                |          |     |    |     | 24 | 21 |   |    |   | 2  |
| TOTAL                                                                                  | 144      | 7   | 2  | 1   | 24 | 46 | 0 | 4  | 0 | 3  |
| LEGEND:                                                                                |          |     |    |     |    |    |   |    |   |    |
| 'A' - PANEL LAYOUT. RE: 4/A19<br>'c' - CUSTOM CUT PANEL. VERIF'<br>'e' - END CONDITION | Y IN FIE | LD. |    |     |    |    |   |    |   |    |

# PANEL LAYOUT SCALE: 3/4" = 1'-0"